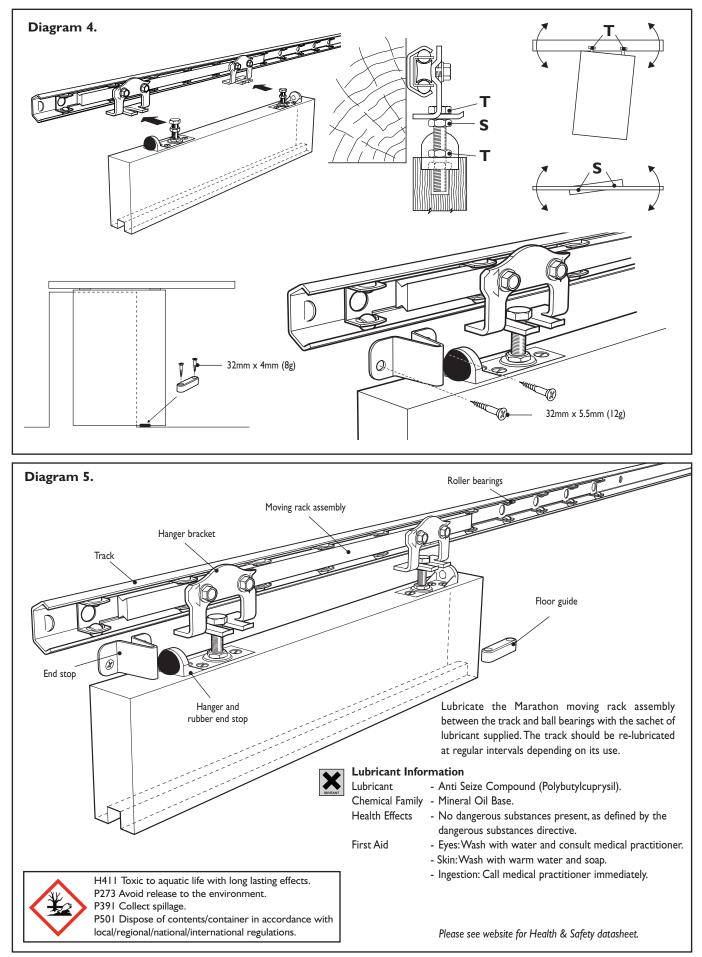

HENDERSON

## Marathon 90

## FITTING INSTRUCTIONS - NOTICE DE POSE - MONTAGE HANDLEIDING - MONTAGEANLEITUNG INSTRUZIONI DI MONTAGGIO - INSTUCCIONES DE MONTAJE

P C Henderson Limited, Durham Road, Bowburn, County Durham DH6 5NG, UK. Web: www.pchenderson.com UK Customer Services Department: Tel: +44 (0)191 377 7345 Fax: +44 (0)191 377 3116 Email: sales@pchenderson.com Export Department: Tel: +44 (0)191 377 7346 Fax: +44 (0)191 377 0755. Email: international@pchenderson.com. For all technical queries email our Technical Department: technical@pchenderson.com