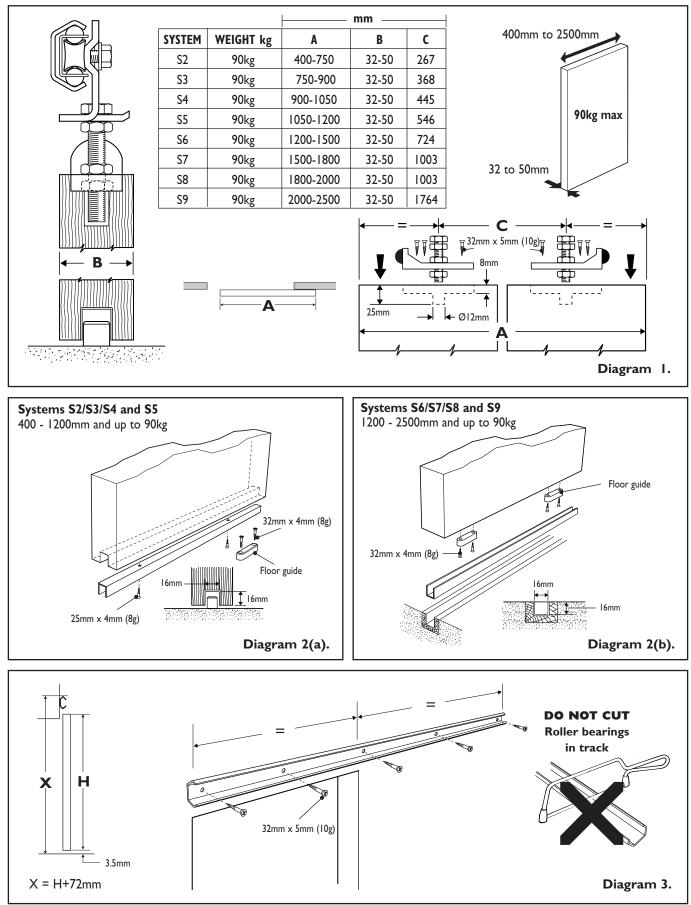

HENDERSON

## Marathon 90

## FITTING INSTRUCTIONS - NOTICE DE POSE - MONTAGE HANDLEIDING - MONTAGEANLEITUNG INSTRUZIONI DI MONTAGGIO - INSTUCCIONES DE MONTAJE

P C Henderson Limited, Durham Road, Bowburn, County Durham DH6 5NG, UK. Web: www.pchenderson.com UK Customer Services Department: Tel: +44 (0)191 377 7345 Fax: +44 (0)191 377 3116 Email: sales@pchenderson.com Export Department: Tel: +44 (0)191 377 7346 Fax: +44 (0)191 377 0755. Email: international@pchenderson.com. For all technical queries email our Technical Department: technical@pchenderson.com